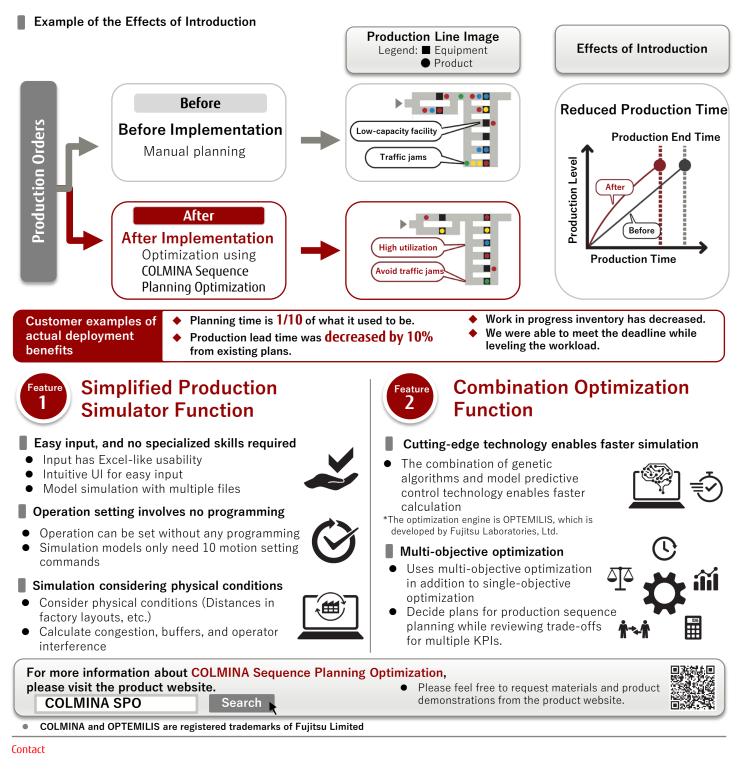

## Enables production sequence planning to meet multiple KPIs through simplified simulation and multi-objective optimization.

\*KPIs: Production lead standardization, cost, number of changeovers/time, and percentage of on time delivery