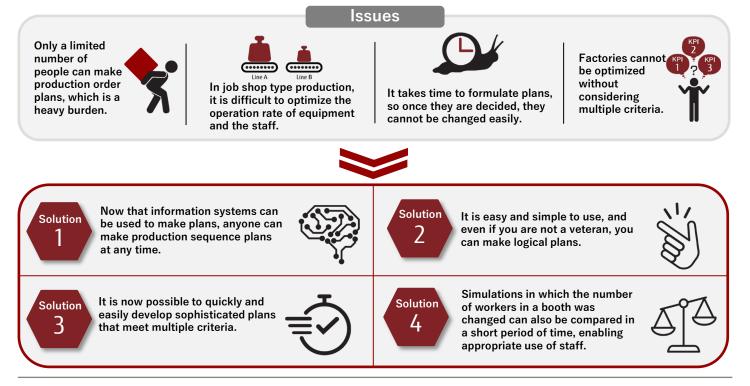

## Fujitsu's latest algorithms automatically compute production sequence planning and optimize production KPIs for multiple purposes.

We provide surprising solutions to the challenges faced at production sites, which are becoming discontinuous, increasingly diverse and complex.

## Enables production sequence planning to meet multiple KPIs through simplified simulation and multi-objective optimization.

\*KPIs: Production lead standardization, cost, number of changeovers/time, and percentage of on time delivery